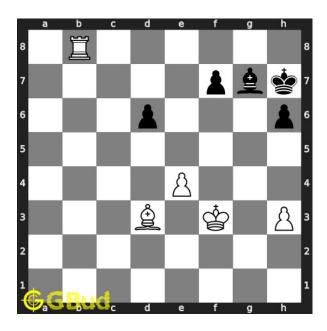

#### Solution 1

**Initial board position** This is the initial board position of medium chess puzzle 0053.

Figure 3: Initial board position of medium chess puzzle 0053

Move 1 Move by white

Figure 4: e5+ - This is a discovered check since movement of the pawn results in a check from the bishop