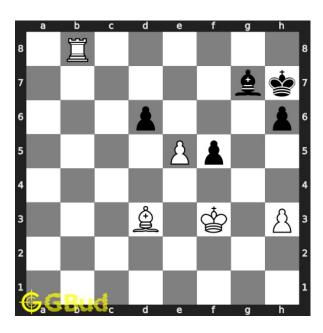

# Move 3 Move by white

Figure 6: Bxf5# - Bishop captures the pawn and checkmate. Opponent's king can not move to eighth rank due to the attack by the rook