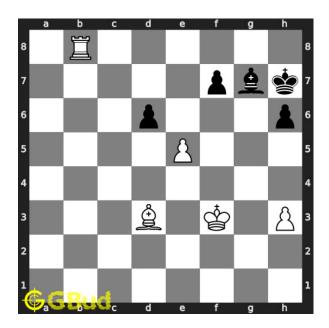

# Move 2 Move by black

Figure 5: f5 - Pawn moves two squares and block the check