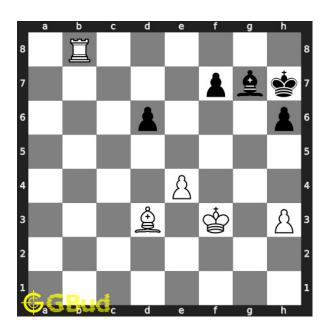

# Medium chess puzzle 0053

Figure 1: Solve this medium chess puzzle 0053. Mate in 2 moves @ https://gbud.in/gk8tqj2

Figure 2: Solve this medium chess puzzle online with solution @ https://gbud.in/gk8tqj2

#### Solution 1

**Initial board position** This is the initial board position of medium chess puzzle 0053.

Figure 3: Initial board position of medium chess puzzle 0053

Move 1 Move by white

Figure 4: e5+ - This is a discovered check since movement of the pawn results in a check from the bishop