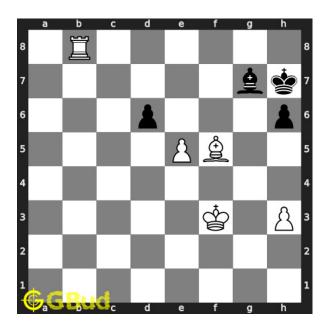

# Medium chess puzzle 0053

Figure 1: Solve this medium chess puzzle 0053. Mate in 2 moves @ https://gbud.in/gk8tqj2

Figure 2: Solve this medium chess puzzle online with solution @ https://gbud.in/gk8tqj2

#### Solution 1

**Initial board position** This is the initial board position of medium chess puzzle 0053.

Figure 3: Initial board position of medium chess puzzle 0053

Move 1 Move by white

Figure 4: e5+ - This is a discovered check since movement of the pawn results in a check from the bishop